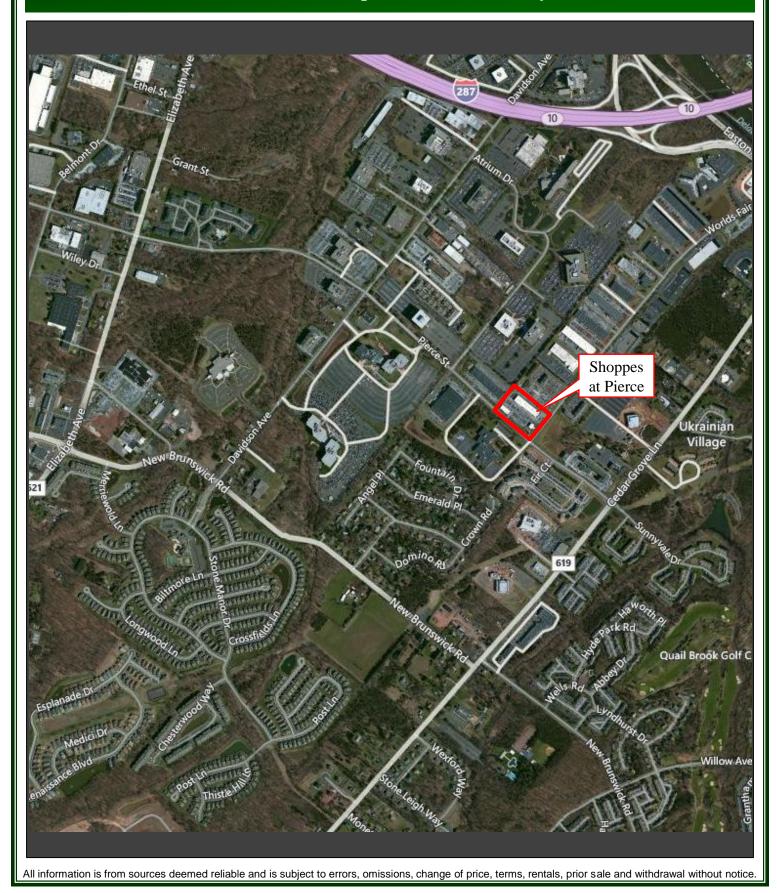

ear brand new ShopRite Supermarket.
- ➤ High Traffic and Excellent Visibility.
- > Tremendous residential growth in region.
- ➤ Over 4,000 new housing units built & in development.
- ➤ 3,200 sf & 1,800 sf Immediately Available
- Can be divided.



Contact: Ken Fioretti Landmark Real Estate Company

392 Main St, Wyckoff , NJ 07481 Cell: 862-684-8899 Tel: 201-560-1800 x114 ken@landmarkreco.com

All information is from sources deemed reliable and is subject to errors, omissions, change of price, terms, rentals, prior sale and withdrawal without notice.

Franklin Township, Somerset County, NJ



All information is from sources deemed reliable and is subject to errors, omissions, change of price, terms, rentals, prior sale and withdrawal without notice.

Franklin Township, Somerset County, NJ



Franklin Township, Somerset County, NJ



# **Shoppes at Pierce**Franklin Township, Somerset County, NJ

| 2010 6                                                                                                                                                                                                                                                                                                                                                                                                                                                                                                 |                                                                                                                  | 1 mile