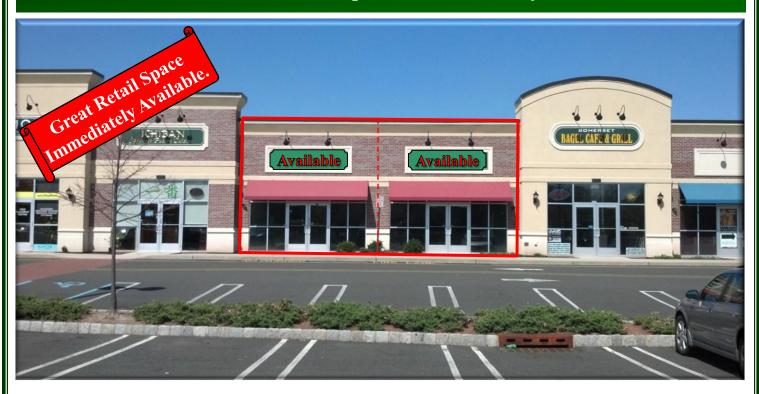

#### **Shopping Center Highlights**

- ➤ Be part of the new town center.
- ➤ Near brand new ShopRite Supermarket.
- ➤ High Traffic and Excellent Visibility.
- > Tremendous residential growth in region.
- ➤ Over 4,000 new housing units built & in development.
- ➤ 3,200 sf & 1,800 sf Immediately Available
- Can be divided.