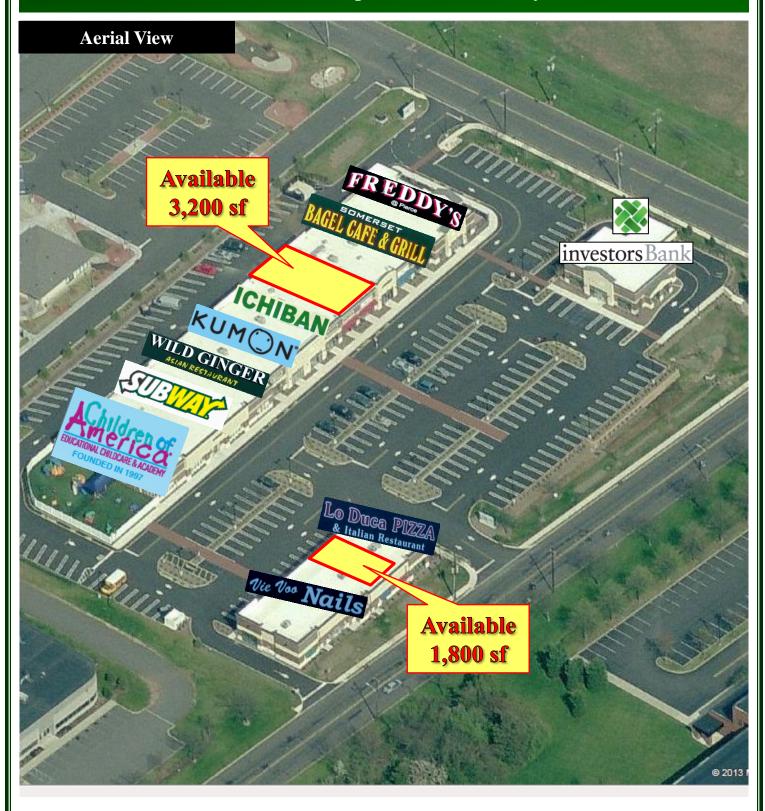

#### **Shopping Center Highlights**

- ➤ Be part of the new town center.
- ➤ Near brand new ShopRite Supermarket.
- ➤ High Traffic and Excellent Visibility.
- > Tremendous residential growth in region.
- ➤ Over 4,000 new housing units built & in development.
- ➤ 3,200 sf & 1,800 sf Immediately Available
- Can be divided.